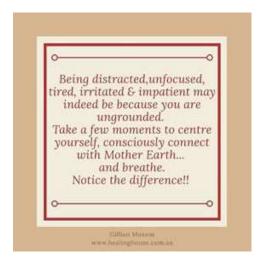

My life seemed to roll along ok – but it was only reaching a level of ok!

One fateful day I was feeling unwell and 'out of sorts' so I took some time for myself to rest. I offered myself a Reiki. In my mind's eye I saw beautiful Older Women and I remembered the Unconditional Love that they shared with me and I remembered their guidance to connect with 'Me' each day.

I had enough motivation to create the discipline to take a little time each day to once again for connection. In just a few days I moved from being just ok to once again, feeling connected to my sense of wholeness.